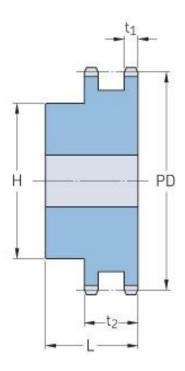

## PHS 12B-2BH20

| Pitch P (mm)           | 19.05  |
|------------------------|--------|
| Pitch P (in)           | 0.75   |
| No. of teeth           | 20     |
| Pitch diameter<br>(mm) | 121.78 |
| Pitch diameter (in)    | 4.79   |
| Min. bore (mm)         | 20     |
| Min. bore (in)         | 0.79   |
| Max. bore (mm)         | 64     |
| Max. bore (in)         | 2.52   |
| Hub H (mm)             | 100    |
| Hub H (in)             | 3.94   |
| Hub L (mm)             | 50     |
| Hub L (in)             | 1.97   |
| Weight (kg)            | 3.39   |
| Weight (lbs)           | 7.47   |