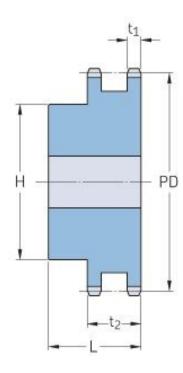

## PHS 12B-2BH15

| Pitch P (mm)           | 19.05 |
|------------------------|-------|
| Pitch P (in)           | 0.75  |
| No. of teeth           | 15    |
| Pitch diameter<br>(mm) | 91.63 |
| Pitch diameter (in)    | 3.61  |
| Min. bore (mm)         | 16    |
| Min. bore (in)         | 0.63  |
| Max. bore (mm)         | 44    |
| Max. bore (in)         | 1.73  |
| Hub H (mm)             | 71    |
| Hub H (in)             | 2.8   |
| Hub L (mm)             | 50    |
| Hub L (in)             | 1.97  |
| Weight (kg)            | 1.78  |
| Weight (lbs)           | 3.92  |