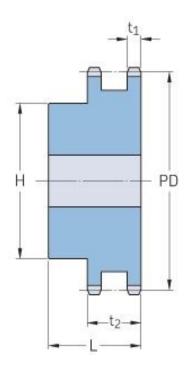

## PHS 12B-2B13

| Pitch P (mm)           | 19.05 |
|------------------------|-------|
| Pitch P (in)           | 0.75  |
| No. of teeth           | 13    |
| Pitch diameter<br>(mm) | 79.59 |
| Pitch diameter (in)    | 3.13  |
| Min. bore (mm)         | 16    |
| Min. bore (in)         | 0.63  |
| Max. bore (mm)         | 36    |
| Max. bore (in)         | 1.42  |
| Hub H (mm)             | 59    |
| Hub H (in)             | 2.32  |
| Hub L (mm)             | 50    |
| Hub L (in)             | 1.97  |
| Weight (kg)            | 1.26  |
| Weight (lbs)           | 2.78  |