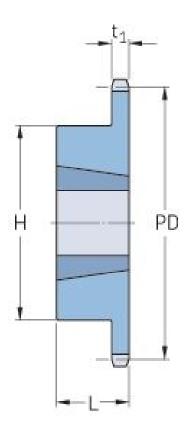

## PHS 12B-1TBH23

| Pitch P (mm)           | 63.5  |
|------------------------|-------|
| Pitch P (in)           | 2.5   |
| No. of teeth           | 23    |
| Pitch diameter<br>(mm) | 139.9 |
| Pitch diameter (in)    | 5.51  |
| Min. bore (mm)         | 16    |
| Min. bore (in)         | 0.63  |
| Max. bore (mm)         | 63.5  |
| Max. bore (in)         | 2.5   |
| Hub H (mm)             | 108   |
| Hub H (in)             | 4.25  |
| Hub L (mm)             | 45    |
| Hub L (in)             | 1.77  |
| Weight (kg)            | 1.75  |
| Weight (lbs)           | 3.86  |
| Bushing no.            | 1.3   |