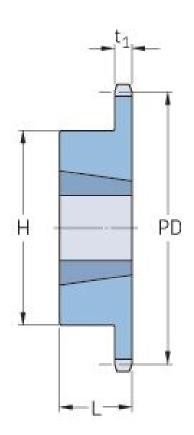

## **PHS 12B-1TBH18**

| <br>Pitch P (mm)        | 50.8   |
|-------------------------|--------|
| <br>Pitch P (in)        | 2      |
| <br>No. of teeth        | 18     |
| Pitch diameter<br>(mm)  | 109.71 |
| <br>Pitch diameter (in) | 4.32   |
| <br>Min. bore (mm)      | 14     |
| <br>Min. bore (in)      | 0.55   |
| <br>Max. bore (mm)      | 50.8   |
| <br>Max. bore (in)      | 2      |
| <br>Hub H (mm)          | 90     |
| <br>Hub H (in)          | 3.54   |
| <br>Hub L (mm)          | 32     |
| <br>Hub L (in)          | 1.26   |
| Weight (kg)             | 0.86   |
| <br>Weight (lbs)        | 1.9    |
| <br>Bushing no.         | 0.59   |
|                         |        |