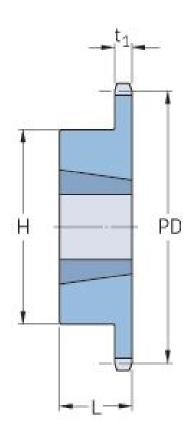

## **PHS 12B-1TBH14**

| Pitch P (mm)           | 41.3  |
|------------------------|-------|
| Pitch P (in)           | 1.63  |
| No. of teeth           | 14    |
| Pitch diameter<br>(mm) | 85.61 |
| Pitch diameter (in)    | 3.37  |
| Min. bore (mm)         | 14    |
| Min. bore (in)         | 0.55  |
| Max. bore (mm)         | 41.3  |
| Max. bore (in)         | 1.63  |
| Hub H (mm)             | 70    |
| Hub H (in)             | 2.76  |
| Hub L (mm)             | 25    |
| Hub L (in)             | 0.98  |
| Weight (kg)            | 0.46  |
| Weight (lbs)           | 1.01  |
| Bushing no.            | 0.31  |
|                        | 2     |