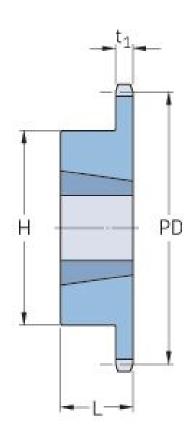

## PHS 12B-1TB60

| Pitch P (mm)           | 19.05  |
|------------------------|--------|
| Pitch P (in)           | 0.75   |
| No. of teeth           | 60     |
| Pitch diameter<br>(mm) | 363.99 |
| Pitch diameter (in)    | 14.33  |
| Min. bore (mm)         | 16     |
| Min. bore (in)         | 0.63   |
| Max. bore (mm)         | 63.5   |
| Max. bore (in)         | 2.5    |
| Hub H (mm)             | 108    |
| Hub H (in)             | 4.25   |
| Hub L (mm)             | 45     |
| Hub L (in)             | 1.77   |
| Weight (kg)            | 11.25  |
| Weight (lbs)           | 24.8   |
| Bushing no.            | 2517   |
|                        |        |