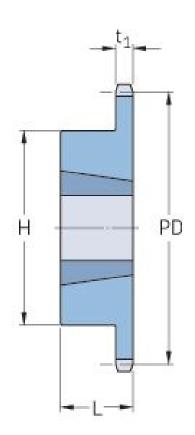

## PHS 12B-1TB54

| Pitch P (mm)           | 19.05  |
|------------------------|--------|
| Pitch P (in)           | 0.75   |
| No. of teeth           | 54     |
| Pitch diameter<br>(mm) | 327.64 |
| Pitch diameter (in)    | 12.9   |
| Min. bore (mm)         | 16     |
| Min. bore (in)         | 0.63   |
| Max. bore (mm)         | 63.5   |
| Max. bore (in)         | 2.5    |
| Hub H (mm)             | 108    |
| Hub H (in)             | 4.25   |
| Hub L (mm)             | 45     |
| Hub L (in)             | 1.77   |
| Weight (kg)            | 9.61   |
| Weight (lbs)           | 21.19  |
| Bushing no.            | 2517   |
|                        |        |