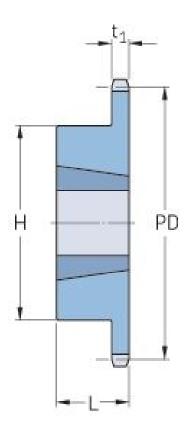

## PHS 12B-1TB42

| Pitch P (mm)        | 19.05  |
|---------------------|--------|
| Pitch P (in)        | 0.75   |
| No. of teeth        | 42     |
| Pitch diameter      | 254.93 |
| (mm)                | 10.04  |
| Pitch diameter (in) |        |
| Min. bore (mm)      | 16     |
| Min. bore (in)      | 0.63   |
| Max. bore (mm)      | 63.5   |
| Max. bore (in)      | 2.5    |
| Hub H (mm)          | 108    |
| Hub H (in)          | 4.25   |
| Hub L (mm)          | 45     |
| Hub L (in)          | 1.77   |
| Weight (kg)         | 6.33   |
| Weight (lbs)        | 13.96  |
| Bushing no.         | 2517   |