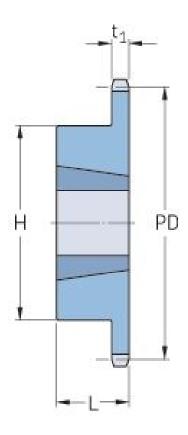

## PHS 12B-1TB38

| Pitch P (mm)        | 19.05  |
|---------------------|--------|
| Pitch P (in)        | 0.75   |
| No. of teeth        | 38     |
| Pitch diameter      | 230.69 |
| (mm)                |        |
| Pitch diameter (in) | 9.08   |
| Min. bore (mm)      | 16     |
| Min. bore (in)      | 0.63   |
| Max. bore (mm)      | 63.5   |
| Max. bore (in)      | 2.5    |
| Hub H (mm)          | 108    |
| Hub H (in)          | 4.25   |
| Hub L (mm)          | 45     |
| Hub L (in)          | 1.77   |
| Weight (kg)         | 4.6    |
| Weight (lbs)        | 10.14  |
| Bushing no.         | 2517   |