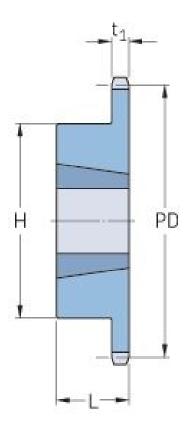

## PHS 12B-1TB36

| Pitch P (mm)           | 19.05  |
|------------------------|--------|
| Pitch P (in)           | 0.75   |
| No. of teeth           | 36     |
| Pitch diameter<br>(mm) | 218.58 |
| Pitch diameter (in)    | 8.61   |
| Min. bore (mm)         | 16     |
| Min. bore (in)         | 0.63   |
| Max. bore (mm)         | 63.5   |
| Max. bore (in)         | 2.5    |
| Hub H (mm)             | 108    |
| Hub H (in)             | 4.25   |
| Hub L (mm)             | 45     |
| Hub L (in)             | 1.77   |
| Weight (kg)            | 4.68   |
| Weight (Ibs)           | 10.32  |
| Bushing no.            | 2517   |