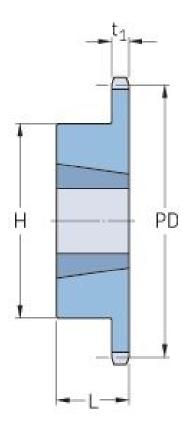

## PHS 12B-1TB35

| Pitch P (mm)        | 19.05  |
|---------------------|--------|
| Pitch P (in)        | 0.75   |
| No. of teeth        | 35     |
| Pitch diameter      | 212.52 |
| (mm)                |        |
| Pitch diameter (in) | 8.37   |
| Min. bore (mm)      | 16     |
| Min. bore (in)      | 0.63   |
| Max. bore (mm)      | 63.5   |
| Max. bore (in)      | 2.5    |
| Hub H (mm)          | 108    |
| Hub H (in)          | 4.25   |
| Hub L (mm)          | 45     |
| Hub L (in)          | 1.77   |
| Weight (kg)         | 4.41   |
| Weight (lbs)        | 9.72   |
| Bushing no.         | 2517   |