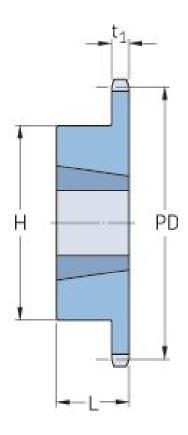

## PHS 12B-1TB32

| Pitch P (mm)        | 19.05  |
|---------------------|--------|
| Pitch P (in)        | 0.75   |
| No. of teeth        | 32     |
| Pitch diameter      | 194.36 |
| (mm)                |        |
| Pitch diameter (in) | 7.65   |
| Min. bore (mm)      | 16     |
| Min. bore (in)      | 0.63   |
| Max. bore (mm)      | 63.5   |
| Max. bore (in)      | 2.5    |
| Hub H (mm)          | 108    |
| Hub H (in)          | 4.25   |
| Hub L (mm)          | 45     |
| Hub L (in)          | 1.77   |
| Weight (kg)         | 3.59   |
| Weight (lbs)        | 7.91   |
| Bushing no.         | 2517   |