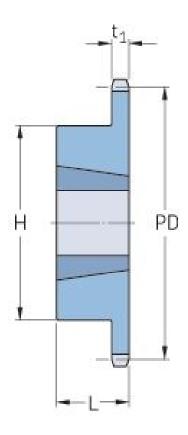

## PHS 12B-1TB21

| Pitch P (mm)                | 19.05  |
|-----------------------------|--------|
| Pitch P (in)                | 0.75   |
| No. of teeth                | 21     |
| Pitch diameter              | 127.82 |
| (mm)<br>Pitch diameter (in) | 5.03   |
| Min. bore (mm)              | 16     |
| Min. bore (in)              | 0.63   |
| Max. bore (mm)              | 63.5   |
| Max. bore (in)              | 2.5    |
| Hub H (mm)                  | 102    |
| Hub H (in)                  | 4.02   |
| Hub L (mm)                  | 45     |
| Hub L (in)                  | 1.77   |
| Weight (kg)                 | 1.28   |
| Weight (lbs)                | 2.82   |
| Bushing no.                 | 2517   |