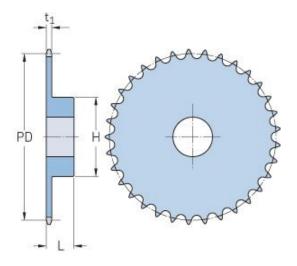

## PHS 12B-1BH33

| Pitch P (mm)           | 19.05 |
|------------------------|-------|
| Pitch P (in)           | 0.75  |
| No. of teeth           | 33    |
| Pitch diameter<br>(mm) | 200.4 |
| Pitch diameter (in)    | 7.89  |
| Min. bore (mm)         | 20    |
| Min. bore (in)         | 0.79  |
| Max. bore (mm)         | 64    |
| Max. bore (in)         | 2.52  |
| Hub H (mm)             | 95    |
| Hub H (in)             | 3.74  |
| Hub L (mm)             | 40    |
| Hub L (in)             | 1.57  |
| Weight (kg)            | 4.28  |
| Weight (lbs)           | 9.44  |