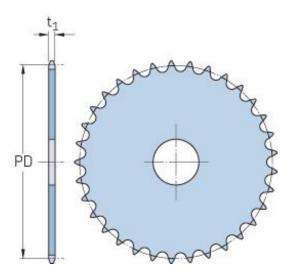

## PHS 12B-1A15

| Pitch P (mm)           | 19.05 |
|------------------------|-------|
| Pitch P (in)           | 0.75  |
| No. of teeth           | 15    |
| Pitch diameter<br>(mm) | 91.63 |
| Pitch diameter (in)    | 3.61  |
| Min. bore (mm)         | -     |
| Min. bore (in)         | -     |
| Max. bore (mm)         | -     |
| Max. bore (in)         | -     |
| Hub H (mm)             | -     |
| Hub H (in)             | -     |
| Hub L (mm)             | -     |
| Hub L (in)             | -     |
| Weight (kg)            | 0.5   |
| Weight (lbs)           | 1.1   |