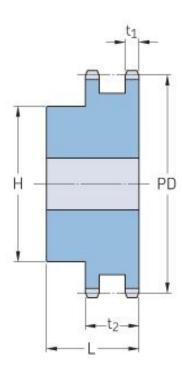

## PHS 10B-2BH20

| Pitch P (mm)           | 15.88 |
|------------------------|-------|
| Pitch P (in)           | 0.63  |
| No. of teeth           | 20    |
| Pitch diameter<br>(mm) | 15.88 |
| Pitch diameter (in)    | 0.63  |
| Min. bore (mm)         | 16    |
| Min. bore (in)         | 0.63  |
| Max. bore (mm)         | 56    |
| Max. bore (in)         | 2.2   |
| Hub H (mm)             | 84    |
| Hub H (in)             | 3.31  |
| Hub L (mm)             | 45    |
| Hub L (in)             | 1.77  |
| Weight (kg)            | 2.1   |
| Weight (lbs)           | 4.63  |