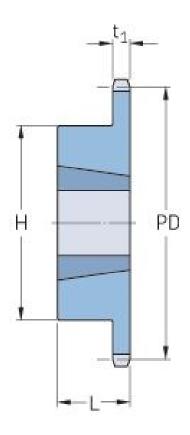

## PHS 10B-1TBH25

| Pitch P (mm)           | 15.88 |
|------------------------|-------|
| Pitch P (in)           | 0.63  |
| No. of teeth           | 25    |
| Pitch diameter<br>(mm) | 15.88 |
| Pitch diameter (in)    | 0.63  |
| Min. bore (mm)         | 14    |
| Min. bore (in)         | 0.55  |
| Max. bore (mm)         | 50.8  |
| Max. bore (in)         | 2     |
| Hub H (mm)             | 90    |
| Hub H (in)             | 3.54  |
| Hub L (mm)             | 32    |
| Hub L (in)             | 1.26  |
| Weight (kg)            | 1.06  |
| Weight (lbs)           | 2.34  |
| Bushing no.            | 0.59  |