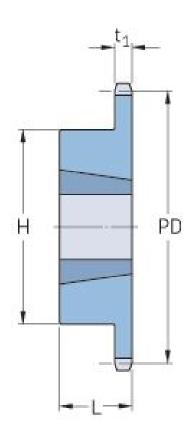

## PHS 10B-1TBH23

| Pitch P (mm)        | 15.88 |
|---------------------|-------|
| Pitch P (in)        | 0.63  |
| No. of teeth        | 23    |
| Pitch diameter      | 15.88 |
| (mm)                |       |
| Pitch diameter (in) | 0.63  |
| Min. bore (mm)      | 14    |
| Min. bore (in)      | 0.55  |
| Max. bore (mm)      | 41.3  |
| Max. bore (in)      | 1.63  |
| Hub H (mm)          | 76    |
| Hub H (in)          | 2.99  |
| Hub L (mm)          | 25    |
| Hub L (in)          | 0.98  |
| Weight (kg)         | 0.81  |
| Weight (lbs)        | 1.79  |
| Bushing no.         | 0.31  |
|                     |       |