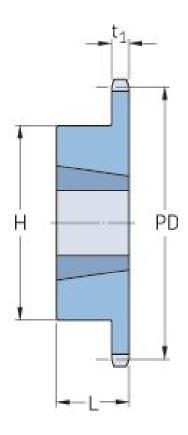

## PHS 10B-1TBH21

| Pitch P (mm)        | 15.88 |
|---------------------|-------|
| Pitch P (in)        | 0.63  |
| No. of teeth        | 21    |
| Pitch diameter      | 15.88 |
| (mm)                |       |
| Pitch diameter (in) | 0.63  |
| Min. bore (mm)      | 14    |
| Min. bore (in)      | 0.55  |
| Max. bore (mm)      | 41.3  |
| Max. bore (in)      | 1.63  |
| Hub H (mm)          | 76    |
| Hub H (in)          | 2.99  |
| Hub L (mm)          | 25    |
| Hub L (in)          | 0.98  |
| Weight (kg)         | 0.69  |
| Weight (lbs)        | 1.52  |
| Bushing no.         | 0.31  |