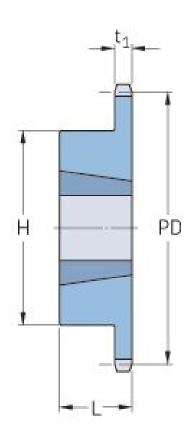

## PHS 10B-1TBH12

| Pitch P (mm)           | 15.88 |
|------------------------|-------|
| Pitch P (in)           | 0.63  |
| No. of teeth           | 12    |
| Pitch diameter<br>(mm) | 15.88 |
| Pitch diameter (in)    | 0.63  |
| Min. bore (mm)         | 9     |
| Min. bore (in)         | 0.35  |
| Max. bore (mm)         | 25.4  |
| Max. bore (in)         | 1     |
| Hub H (mm)             | 49.2  |
| Hub H (in)             | 1.94  |
| Hub L (mm)             | 22    |
| Hub L (in)             | 0.87  |
| Weight (kg)            | 0.21  |
| Weight (lbs)           | 0.46  |
| Bushing no.            | 0.09  |
|                        |       |