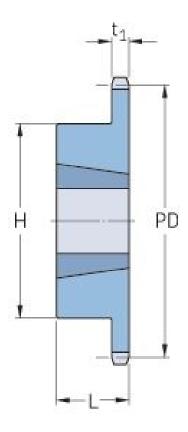

## PHS 10B-1TB45

| Pitch P (mm)        | 15.88 |
|---------------------|-------|
| Pitch P (in)        | 0.63  |
| No. of teeth        | 45    |
| Pitch diameter      | 15.88 |
| (mm)                |       |
| Pitch diameter (in) | 0.63  |
| Min. bore (mm)      | 14    |
| Min. bore (in)      | 0.55  |
| Max. bore (mm)      | 50.8  |
| Max. bore (in)      | 2     |
| Hub H (mm)          | 100   |
| Hub H (in)          | 3.94  |
| Hub L (mm)          | 32    |
| Hub L (in)          | 1.26  |
| Weight (kg)         | 3.97  |
| Weight (lbs)        | 8.75  |
| Bushing no.         | 2012  |