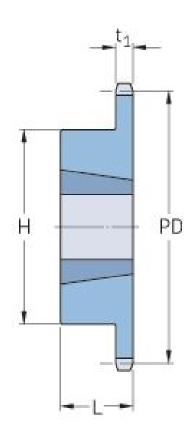

## PHS 10B-1TB40

| Pitch P (mm)           | 15.88                                   |
|------------------------|-----------------------------------------|
| Pitch P (in)           | 0.63                                    |
| No. of teeth           | 40                                      |
| Pitch diameter<br>(mm) | 15.88                                   |
| Pitch diameter (in)    | 0.63                                    |
| Min. bore (mm)         | 14                                      |
| Min. bore (in)         | 0.55                                    |
| Max. bore (mm)         | 50.8                                    |
| Max. bore (in)         | 2                                       |
| Hub H (mm)             | 100                                     |
| Hub H (in)             | 3.94                                    |
| Hub L (mm)             | 32                                      |
| Hub L (in)             | 1.26                                    |
| Weight (kg)            | 4.45                                    |
| Weight (lbs)           | 9.81                                    |
| Bushing no.            | 2012                                    |
|                        | *************************************** |