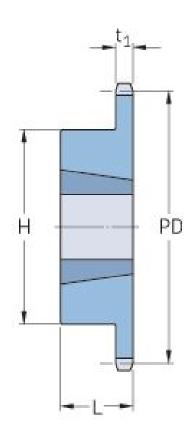

## PHS 10B-1TB38

| Pitch P (mm)           | 15.88 |
|------------------------|-------|
| Pitch P (in)           | 0.63  |
| No. of teeth           | 38    |
| Pitch diameter<br>(mm) | 15.88 |
| Pitch diameter (in)    | 0.63  |
| Min. bore (mm)         | 14    |
| Min. bore (in)         | 0.55  |
| Max. bore (mm)         | 50.8  |
| Max. bore (in)         | 2     |
| Hub H (mm)             | 100   |
| Hub H (in)             | 3.94  |
| Hub L (mm)             | 32    |
| Hub L (in)             | 1.26  |
| Weight (kg)            | 3.89  |
| Weight (lbs)           | 8.58  |
| Bushing no.            | 2012  |
|                        |       |