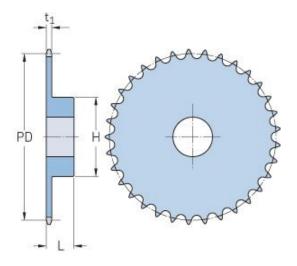

## PHS 10B-1B50

| Pitch P (mm)           | 15.88 |
|------------------------|-------|
| Pitch P (in)           | 0.63  |
| No. of teeth           | 50    |
| Pitch diameter<br>(mm) | 15.88 |
| Pitch diameter (in)    | 0.63  |
| Min. bore (mm)         | 20    |
| Min. bore (in)         | 0.79  |
| Max. bore (mm)         | 64    |
| Max. bore (in)         | 2.52  |
| Hub H (mm)             | 100   |
| Hub H (in)             | 3.94  |
| Hub L (mm)             | 40    |
| Hub L (in)             | 1.57  |
| Weight (kg)            | 4.98  |
| Weight (lbs)           | 10.98 |