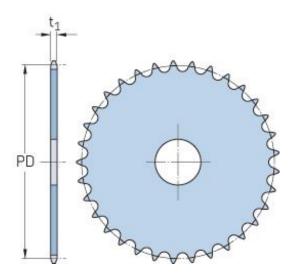

## PHS 10B-1A39

| Pitch P (mm)           | 15.88 |
|------------------------|-------|
| Pitch P (in)           | 0.63  |
| No. of teeth           | 39    |
| Pitch diameter<br>(mm) | 15.88 |
| Pitch diameter (in)    | 0.63  |
| Min. bore (mm)         | -     |
| Min. bore (in)         | -     |
| Max. bore (mm)         | -     |
| Max. bore (in)         | -     |
| Hub H (mm)             | -     |
| Hub H (in)             | -     |
| Hub L (mm)             | -     |
| Hub L (in)             | -     |
| Weight (kg)            | 2.05  |
| Weight (lbs)           | 4.52  |