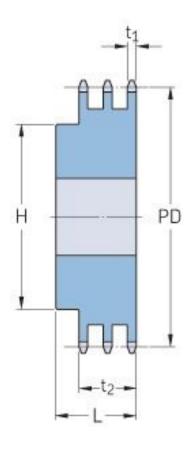

## PHS 08B-3BH57

| Pitch P (mm)           | 12.7  |
|------------------------|-------|
| Pitch P (in)           | 0.5   |
| No. of teeth           | 57    |
| Pitch diameter<br>(mm) | 12.7  |
| Pitch diameter (in)    | 0.5   |
| Min. bore (mm)         | 25    |
| Min. bore (in)         | 0.98  |
| Max. bore (mm)         | 80    |
| Max. bore (in)         | 3.15  |
| Hub H (mm)             | 120   |
| Hub H (in)             | 4.72  |
| Hub L (mm)             | 60    |
| Hub L (in)             | 2.36  |
| Weight (kg)            | 12.62 |
| Weight (lbs)           | 27.82 |