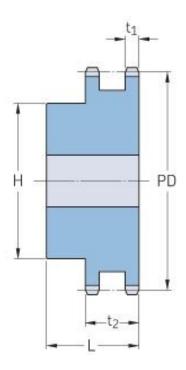

## PHS 08B-2BH32

| Pitch P (mm)           | 12.7 |
|------------------------|------|
| Pitch P (in)           | 0.5  |
| No. of teeth           | 32   |
| Pitch diameter<br>(mm) | 12.7 |
| Pitch diameter (in)    | 0.5  |
| Min. bore (mm)         | 20   |
| Min. bore (in)         | 0.79 |
| Max. bore (mm)         | 64   |
| Max. bore (in)         | 2.52 |
| Hub H (mm)             | 100  |
| Hub H (in)             | 3.94 |
| Hub L (mm)             | 40   |
| Hub L (in)             | 1.57 |
| Weight (kg)            | 3.08 |
| Weight (lbs)           | 6.79 |