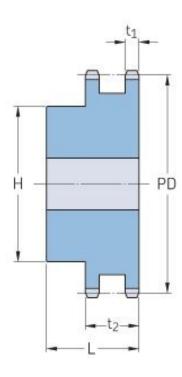

## PHS 08B-2BH20

| Pitch P (mm)           | 12.7 |
|------------------------|------|
| Pitch P (in)           | 0.5  |
| No. of teeth           | 20   |
| Pitch diameter<br>(mm) | 12.7 |
| Pitch diameter (in)    | 0.5  |
| Min. bore (mm)         | 14   |
| Min. bore (in)         | 0.55 |
| Max. bore (mm)         | 40   |
| Max. bore (in)         | 1.57 |
| Hub H (mm)             | 66   |
| Hub H (in)             | 2.6  |
| Hub L (mm)             | 35   |
| Hub L (in)             | 1.38 |
| Weight (kg)            | 1.1  |
| Weight (lbs)           | 2.43 |