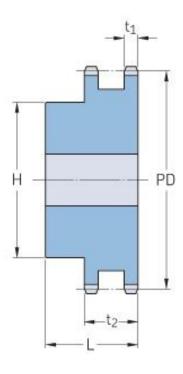

## PHS 08B-2BH17

| Pitch P (mm)           | 12.7 |
|------------------------|------|
| Pitch P (in)           | 0.5  |
| No. of teeth           | 17   |
| Pitch diameter<br>(mm) | 12.7 |
| Pitch diameter (in)    | 0.5  |
| Min. bore (mm)         | 14   |
| Min. bore (in)         | 0.55 |
| Max. bore (mm)         | 30   |
| Max. bore (in)         | 1.18 |
| Hub H (mm)             | 54   |
| Hub H (in)             | 2.13 |
| Hub L (mm)             | 35   |
| Hub L (in)             | 1.38 |
| Weight (kg)            | 0.7  |
| Weight (lbs)           | 1.54 |