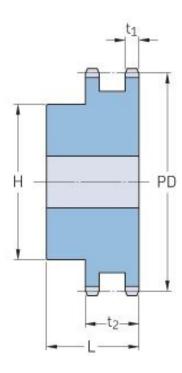

## PHS 08B-2BH16

| Pitch P (mm)        | 12.7 |
|---------------------|------|
| Pitch P (in)        | 0.5  |
| No. of teeth        | 16   |
| Pitch diameter      | 12.7 |
| (mm)                |      |
| Pitch diameter (in) | 0.5  |
| Min. bore (mm)      | 14   |
| Min. bore (in)      | 0.55 |
| Max. bore (mm)      | 33   |
| Max. bore (in)      | 1.3  |
| Hub H (mm)          | 50   |
| Hub H (in)          | 1.97 |
| Hub L (mm)          | 35   |
| Hub L (in)          | 1.38 |
| Weight (kg)         | 0.61 |
| Weight (lbs)        | 1.34 |
|                     |      |