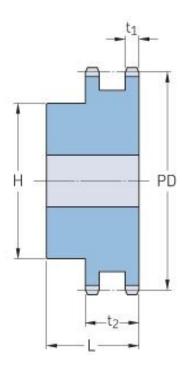

## PHS 08B-2BH15

| Pitch P (mm)           | 12.7 |
|------------------------|------|
| Pitch P (in)           | 0.5  |
| No. of teeth           | 15   |
| Pitch diameter<br>(mm) | 12.7 |
| Pitch diameter (in)    | 0.5  |
| Min. bore (mm)         | 12   |
| Min. bore (in)         | 0.47 |
| Max. bore (mm)         | 28   |
| Max. bore (in)         | 1.1  |
| Hub H (mm)             | 46   |
| Hub H (in)             | 1.81 |
| Hub L (mm)             | 35   |
| Hub L (in)             | 1.38 |
| Weight (kg)            | 0.52 |
| Weight (lbs)           | 1.15 |