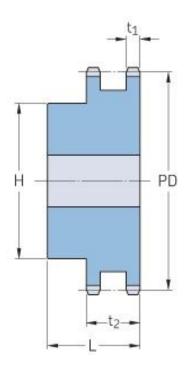

## PHS 08B-2B76

| Pitch P (mm)           | 12.7  |
|------------------------|-------|
| Pitch P (in)           | 0.5   |
| No. of teeth           | 76    |
| Pitch diameter<br>(mm) | 12.7  |
| Pitch diameter (in)    | 0.5   |
| Min. bore (mm)         | 20    |
| Min. bore (in)         | 0.79  |
| Max. bore (mm)         | 60    |
| Max. bore (in)         | 2.36  |
| Hub H (mm)             | 108   |
| Hub H (in)             | 4.25  |
| Hub L (mm)             | 55    |
| Hub L (in)             | 2.17  |
| Weight (kg)            | 6.36  |
| Weight (lbs)           | 14.02 |