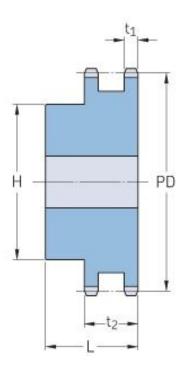

## PHS 08B-2B36

| Pitch P (mm)           | 12.7 |
|------------------------|------|
| Pitch P (in)           | 0.5  |
| No. of teeth           | 36   |
| Pitch diameter<br>(mm) | 12.7 |
| Pitch diameter (in)    | 0.5  |
| Min. bore (mm)         | 20   |
| Min. bore (in)         | 0.79 |
| Max. bore (mm)         | 73   |
| Max. bore (in)         | 2.87 |
| Hub H (mm)             | 100  |
| Hub H (in)             | 3.94 |
| Hub L (mm)             | 40   |
| Hub L (in)             | 1.57 |
| Weight (kg)            | 3.74 |
| Weight (lbs)           | 8.25 |