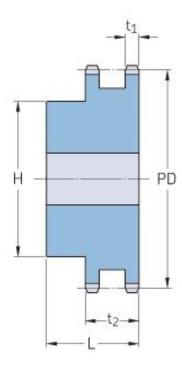

## PHS 08B-2B16

| Pitch P (mm)           | 12.7 |
|------------------------|------|
| Pitch P (in)           | 0.5  |
| No. of teeth           | 16   |
| Pitch diameter<br>(mm) | 12.7 |
| Pitch diameter (in)    | 0.5  |
| Min. bore (mm)         | 14   |
| Min. bore (in)         | 0.55 |
| Max. bore (mm)         | 33   |
| Max. bore (in)         | 1.3  |
| Hub H (mm)             | 50   |
| Hub H (in)             | 1.97 |
| Hub L (mm)             | 35   |
| Hub L (in)             | 1.38 |
| Weight (kg)            | 0.61 |
| Weight (lbs)           | 1.34 |