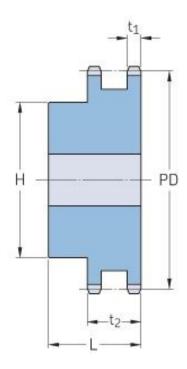

## PHS 08B-2B15

| Pitch P (mm)           | 12.7 |
|------------------------|------|
| Pitch P (in)           | 0.5  |
| No. of teeth           | 15   |
| Pitch diameter<br>(mm) | 12.7 |
| Pitch diameter (in)    | 0.5  |
| Min. bore (mm)         | 12   |
| Min. bore (in)         | 0.47 |
| Max. bore (mm)         | 28   |
| Max. bore (in)         | 1.1  |
| Hub H (mm)             | 46   |
| Hub H (in)             | 1.81 |
| Hub L (mm)             | 35   |
| Hub L (in)             | 1.38 |
| Weight (kg)            | 0.52 |
| Weight (lbs)           | 1.15 |