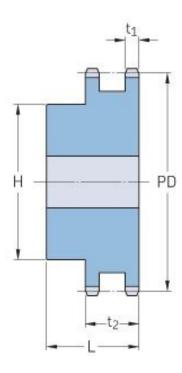

## PHS 06B-2BH21

| Pitch P (mm)           | 9.52  |
|------------------------|-------|
| Pitch P (in)           | 0.37  |
| No. of teeth           | 21    |
| Pitch diameter<br>(mm) | 63.91 |
| Pitch diameter (in)    | 2.52  |
| Min. bore (mm)         | 12    |
| Min. bore (in)         | 0.47  |
| Max. bore (mm)         | 30    |
| Max. bore (in)         | 1.18  |
| Hub H (mm)             | 52    |
| Hub H (in)             | 2.05  |
| Hub L (mm)             | 30    |
| Hub L (in)             | 1.18  |
| Weight (kg)            | 0.54  |
| Weight (lbs)           | 1.19  |
|                        |       |