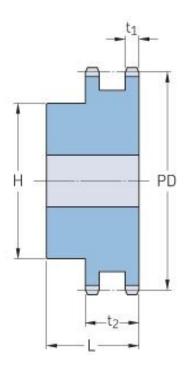

## PHS 06B-2BH16

| Pitch P (mm)           | 9.52  |
|------------------------|-------|
| Pitch P (in)           | 0.37  |
| No. of teeth           | 16    |
| Pitch diameter<br>(mm) | 48.82 |
| Pitch diameter (in)    | 1.92  |
| Min. bore (mm)         | 12    |
| Min. bore (in)         | 0.47  |
| Max. bore (mm)         | 20    |
| Max. bore (in)         | 0.79  |
| Hub H (mm)             | 37    |
| Hub H (in)             | 1.46  |
| Hub L (mm)             | 30    |
| Hub L (in)             | 1.18  |
| Weight (kg)            | 0.26  |
| Weight (lbs)           | 0.57  |
|                        |       |