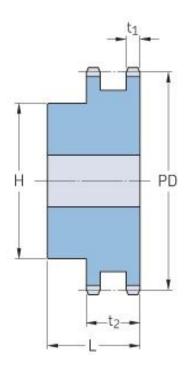

## PHS 06B-2B36

| Pitch P (mm)           | 9.52   |
|------------------------|--------|
| Pitch P (in)           | 0.37   |
| No. of teeth           | 36     |
| Pitch diameter<br>(mm) | 109.29 |
| Pitch diameter (in)    | 4.3    |
| Min. bore (mm)         | 16     |
| Min. bore (in)         | 0.63   |
| Max. bore (mm)         | 60     |
| Max. bore (in)         | 2.36   |
| Hub H (mm)             | 90     |
| Hub H (in)             | 3.54   |
| Hub L (mm)             | 30     |
| Hub L (in)             | 1.18   |
| Weight (kg)            | 1.69   |
| Weight (lbs)           | 3.73   |