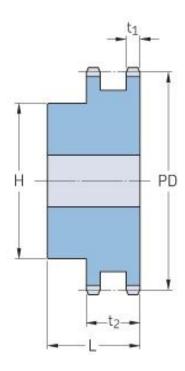

## PHS 06B-2B15

| Pitch P (mm)                          | 9.52  |
|---------------------------------------|-------|
| Pitch P (in)                          | 0.37  |
| No. of teeth                          | 15    |
| Pitch diameter                        | 45.81 |
| (mm)                                  |       |
| Pitch diameter (in)                   | 1.8   |
| Min. bore (mm)                        | 10    |
| Min. bore (in)                        | 0.39  |
| Max. bore (mm)                        | 18    |
| Max. bore (in)                        | 0.71  |
| Hub H (mm)                            | 34    |
| Hub H (in)                            | 1.34  |
| Hub L (mm)                            | 25    |
| Hub L (in)                            | 0.98  |
| Weight (kg)                           | 0.2   |
| · · · · · · · · · · · · · · · · · · · | 4     |