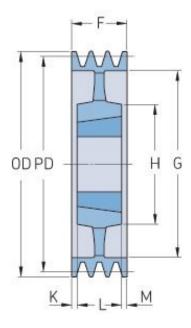

## PHP 8SPC500TB

| Pitch diameter<br>(mm) | 500   |
|------------------------|-------|
| Outside diameter (mm)  | 509.6 |
| Pulley type            | 5     |
| Bushing no.            | 5050  |
| Min. bore (mm)         | 70    |
| Max. bore (mm)         | 125   |
| F (mm)                 | 213   |
| G (mm)                 | 444   |
| K (mm)                 | 43    |
| L (mm)                 | 127   |
| M (mm)                 | 43    |
| H (mm)                 | 267   |
| Weight (kg)            | 82.5  |