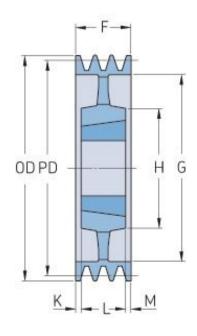

## PHP 8SPC475TB

| Pitch diameter<br>(mm)   | 475   |
|--------------------------|-------|
| Outside diameter<br>(mm) | 484.6 |
| Pulley type              | 5     |
| Bushing no.              | 5050  |
| Min. bore (mm)           | 70    |
| Max. bore (mm)           | 125   |
| F (mm)                   | 213   |
| G (mm)                   | 419   |
| K (mm)                   | 43    |
| L (mm)                   | 127   |
| M (mm)                   | 43    |
| H (mm)                   | 267   |
| Weight (kg)              | 72    |