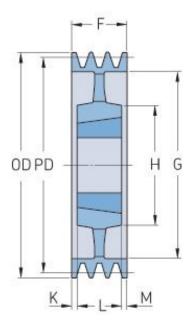

## PHP 8SPC450TB

| Pitch diameter<br>(mm) | 450   |
|------------------------|-------|
| Outside diameter (mm)  | 459.6 |
| Pulley type            | 5     |
| Bushing no.            | 5050  |
| Min. bore (mm)         | 70    |
| Max. bore (mm)         | 125   |
| F (mm)                 | 213   |
| G (mm)                 | 394   |
| K (mm)                 | 43    |
| L (mm)                 | 127   |
| M (mm)                 | 43    |
| H (mm)                 | 267   |
| Weight (kg)            | 70    |