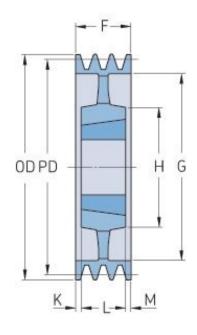

## PHP 8SPC425TB

| Pitch diameter                   | 425   |
|----------------------------------|-------|
| (mm)<br>Outside diameter<br>(mm) | 434.6 |
| Pulley type                      | 5     |
| Bushing no.                      | 4545  |
| Min. bore (mm)                   | 55    |
| Max. bore (mm)                   | 110   |
| F (mm)                           | 213   |
| G (mm)                           | 369   |
| K (mm)                           | 49.5  |
| L (mm)                           | 114   |
| M (mm)                           | 49.5  |
| H (mm)                           | 242   |
| Weight (kg)                      | 63.5  |