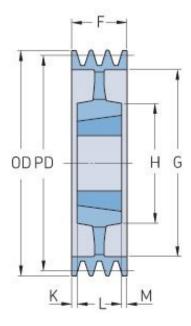

## PHP 8SPC400TB

| Pitch diameter<br>(mm) | 400   |
|------------------------|-------|
| Outside diameter (mm)  | 409.6 |
| Pulley type            | 5     |
| Bushing no.            | 4545  |
| Min. bore (mm)         | 55    |
| Max. bore (mm)         | 110   |
| F (mm)                 | 213   |
| G (mm)                 | 348   |
| K (mm)                 | 49.5  |
| L (mm)                 | 114   |
| M (mm)                 | 49.5  |
| H (mm)                 | 242   |
| Weight (kg)            | 58    |