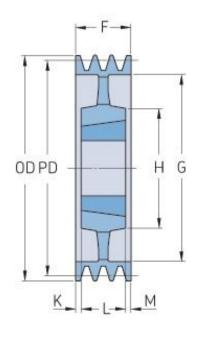

## PHP 8SPC375TB

| Pitch diameter<br>(mm)   | 375   |
|--------------------------|-------|
| Outside diameter<br>(mm) | 384.6 |
| Pulley type              | 5     |
| Bushing no.              | 4545  |
| Min. bore (mm)           | 55    |
| Max. bore (mm)           | 110   |
| F (mm)                   | 213   |
| G (mm)                   | 324   |
| K (mm)                   | 49.5  |
| L (mm)                   | 114   |
| M (mm)                   | 49.5  |
| H (mm)                   | 242   |
| Weight (kg)              | 54.5  |