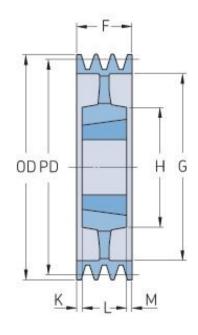

## PHP 8SPC355TB

| Pitch diameter   | 355   |
|------------------|-------|
| (mm)             | 2///  |
| Outside diameter | 364.6 |
| (mm)             | r     |
| Pulley type      | 5     |
| Bushing no.      | 4040  |
| Min. bore (mm)   | 40    |
| Max. bore (mm)   | 100   |
| F (mm)           | 213   |
| G (mm)           | 304   |
| K (mm)           | 55.5  |
| L (mm)           | 102   |
| M (mm)           | 55.5  |
| H (mm)           | 210   |
| Weight (kg)      | 49    |