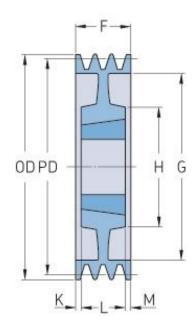

## PHP 8SPC335TB

| Pitch diameter<br>(mm)   | 335   |
|--------------------------|-------|
| Outside diameter<br>(mm) | 344.6 |
| Pulley type              | 7     |
| Bushing no.              | 4040  |
| Min. bore (mm)           | 40    |
| Max. bore (mm)           | 100   |
| F (mm)                   | 213   |
| G (mm)                   | 280   |
| K (mm)                   | 55.5  |
| L (mm)                   | 102   |
| M (mm)                   | 55.5  |
| H (mm)                   | 210   |
| Weight (kg)              | 44    |