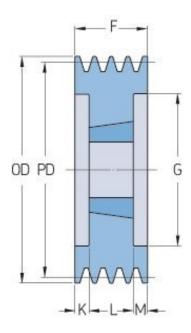

## PHP 8SPC315TB

| Pitch diameter<br>(mm) | 315   |
|------------------------|-------|
| Outside diameter (mm)  | 324.6 |
| Pulley type            | 3     |
| Bushing no.            | 4040  |
| Min. bore (mm)         | 40    |
| Max. bore (mm)         | 100   |
| F (mm)                 | 213   |
| G (mm)                 | 258   |
| K (mm)                 | 55.5  |
| L (mm)                 | 102   |
| M (mm)                 | 55.5  |
| H (mm)                 | -     |
| Weight (kg)            | 40    |