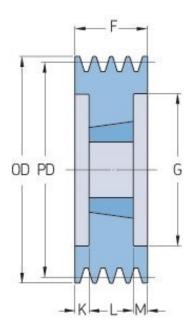

## PHP 8SPC300TB

| Pitch diameter<br>(mm) | 300   |
|------------------------|-------|
| Outside diameter (mm)  | 309.6 |
| Pulley type            | 3     |
| Bushing no.            | 4040  |
| Min. bore (mm)         | 40    |
| Max. bore (mm)         | 100   |
| F (mm)                 | 213   |
| G (mm)                 | 207   |
| K (mm)                 | 55.5  |
| L (mm)                 | 102   |
| M (mm)                 | 55.5  |
| H (mm)                 | -     |
| Weight (kg)            | 37.1  |